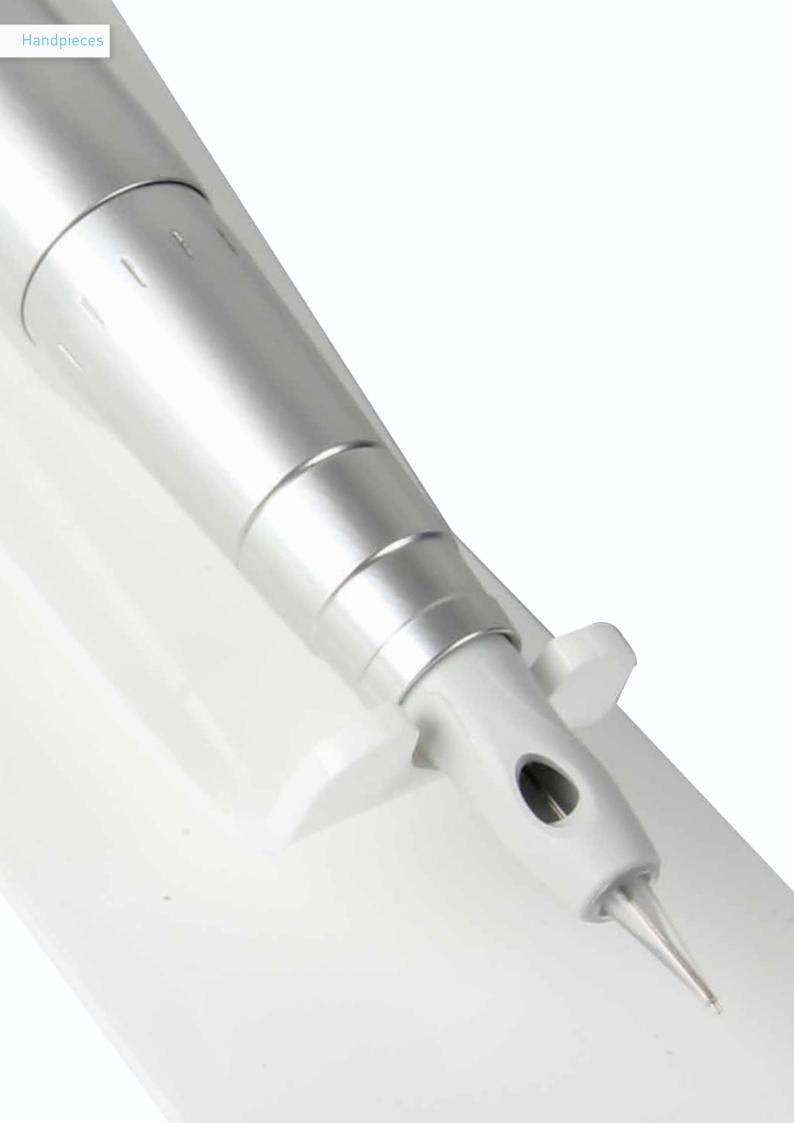

Be clever, choose Nouveau Contour SMART!

Device incl. safety handpiece for €2.395,-

10.700

Safety handpiece for iQ & Smart The Nouveau Contour SMART and iQ are both delivered with the Safety handpiece on which the patented Safety needle modules are attached. The moment you hold the hand piece, you feel the quality difference. It feels more stable than any other hand piece. The needle depth can be set by means of the unique 'Easy-Turn Depth' system. To accurately adjust the needle length, simply turn the hand ring setting ring. The needle length is set in fractions of millimeters, tailored to the skin type and treatment technique you apply. The handpiece is made of cast aluminum, does not get warm and is extremely light for comfortable working.

Safety handpiece for €895,-