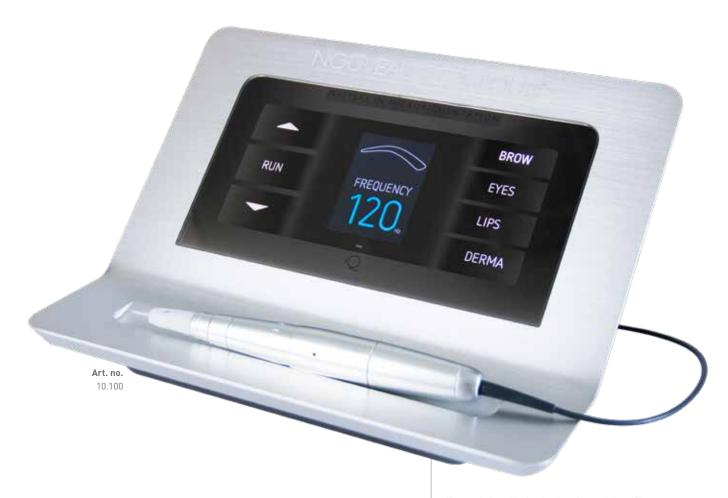

**DIMENSIONS** 253 MM X 133 MM X 168 MM

NEEDLE FORMATIONS

WEIGHT

**SPEED** 

**PRESETS** 

DIGITAL

The minimalistic design is striking. The stainless steel cover and smooth touch screen are modern, hygienic and efficient. The iQ combines proven technology with a state-ofthe-art look. With 70-150 needle insertions per second, iQ is ultra-precise. This makes iQ suitable for micropigmentation and medical applications such as scar camouflage, areola reconstruction, skin re-pigmentation and other procedures. There are four preprogrammed settings for eyebrows, eyes, lips or dermapigmentation. The iQ automatically sets the needle pressure and needle frequency. During pigmentation, the iQ handpiece constantly measures the skin resistance and automatically adjusts the needle frequency and needle pressure for optimal and even pigmentation. The right balance ensures the best results and precise pigmentation.

The LCD touch screen display shows the selected treatment and needle speed. There are 20 needle formations available for iQ.

Device incl. safety handpiece for €3.495,-

Be clever, choose SMART!

**DIMENSIONS**185 MM X 205 MM X
125 MM