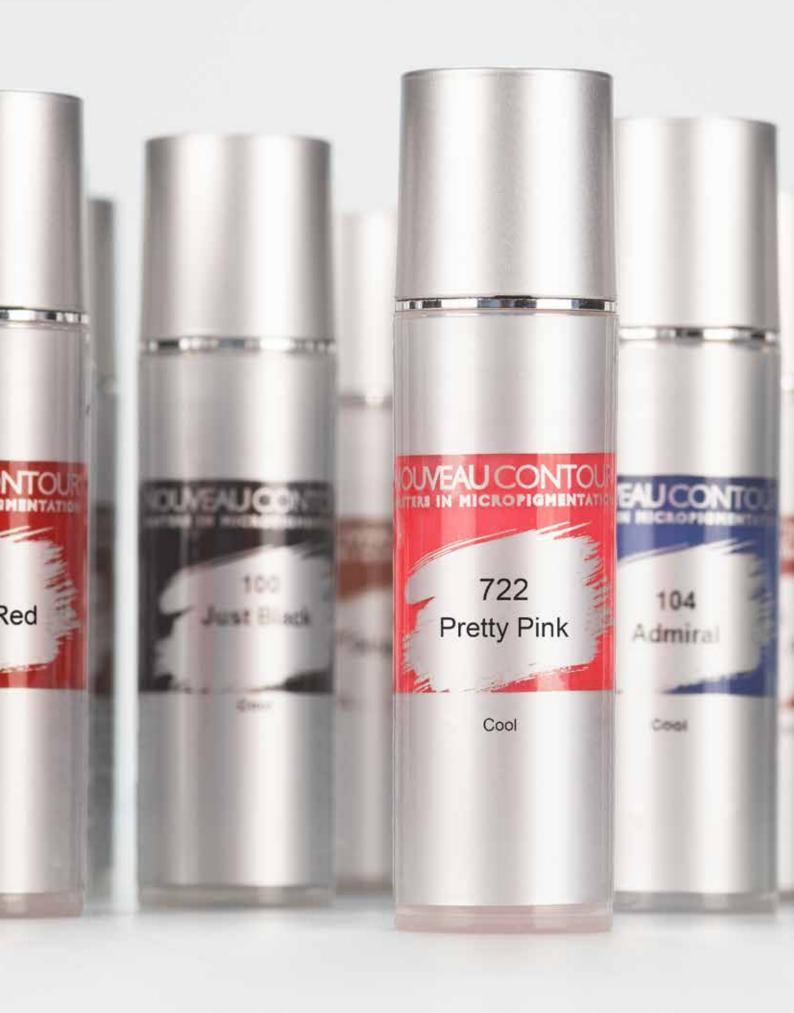

## **Organic**Pigments

Very high concentration of pigment, bright colors, limited follow-up treatments

The Organic pigments of Nouveau
Contour are organic and free of iron
oxides: your guarantee that they are
void of nickel impurities. The product
composition contains less alcohol:
the same pigment volume contains
more pigment. The result? A higher
concentration of pigment will remain
in the skin, resulting in bright colors.
An additional advantage is that the low
concentration of alcohol will dry out the
pigment less quickly.

The Organic pigment range includes 44 colors, 9 eyebrow colors, 6 microblading colors, 3 eye colors, 12 lip colors, 5 areola colors, 4 camouflage colors and 5 areola colors.

### Organic Pigments ( )