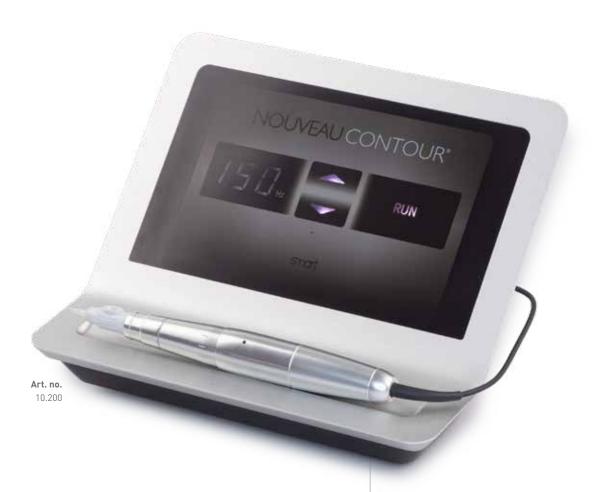

The LCD touch screen display shows the selected treatment and needle speed. There are 20 needle formations available for iQ.

Device incl. safety handpiece for €3.495,-

Be clever, choose SMART!

**DIMENSIONS**185 MM X 205 MM X
125 MM

NEEDLE FORMATIONS 20

**WEIGHT** 680 GR

SPEED 150

150

for all micropigmentation procedures.

Nouveau Contour SMART. The smart choice

A compact device with easy operation and an excellent price/quality ratio. Design and functionality are united in a modern, hygienic and efficient look. The SMART is a premium class device that offers you more mobility due its compact dimensions. With 70-150 needle insertions per second and 20 needle formations to choose from, this small but powerful device is ultra precise. Which makes Nouveau Contour SMART a clever choice for all micropigmentation procedures, such as eyebrows, eyeliners and lips.