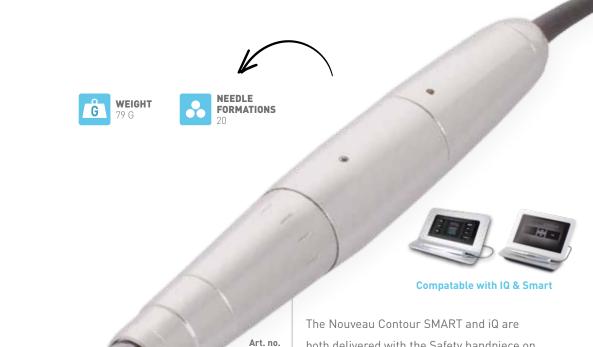

The LCD touch screen display shows the selected treatment and needle speed. There are 20 needle formations available for iQ.

Device incl. safety handpiece for €3.495,-

Be clever, choose SMART!

**DIMENSIONS**185 MM X 205 MM X
125 MM

NEEDLE FORMATIONS 20

**WEIGHT** 680 GR

SPEED 150

150

for all micropigmentation procedures.

Nouveau Contour SMART. The smart choice

A compact device with easy operation and an excellent price/quality ratio. Design and functionality are united in a modern, hygienic and efficient look. The SMART is a premium class device that offers you more mobility due its compact dimensions. With 70-150 needle insertions per second and 20 needle formations to choose from, this small but powerful device is ultra precise. Which makes Nouveau Contour SMART a clever choice for all micropigmentation procedures, such as eyebrows, eyeliners and lips.

Be clever, choose Nouveau Contour SMART!

Device incl. safety handpiece for €2.395,-

10.700

Safety handpiece for iQ & Smart The Nouveau Contour SMART and iQ are both delivered with the Safety handpiece on which the patented Safety needle modules are attached. The moment you hold the hand piece, you feel the quality difference. It feels more stable than any other hand piece. The needle depth can be set by means of the unique 'Easy-Turn Depth' system. To accurately adjust the needle length, simply turn the hand ring setting ring. The needle length is set in fractions of millimeters, tailored to the skin type and treatment technique you apply. The handpiece is made of cast aluminum, does not get warm and is extremely light for comfortable working.