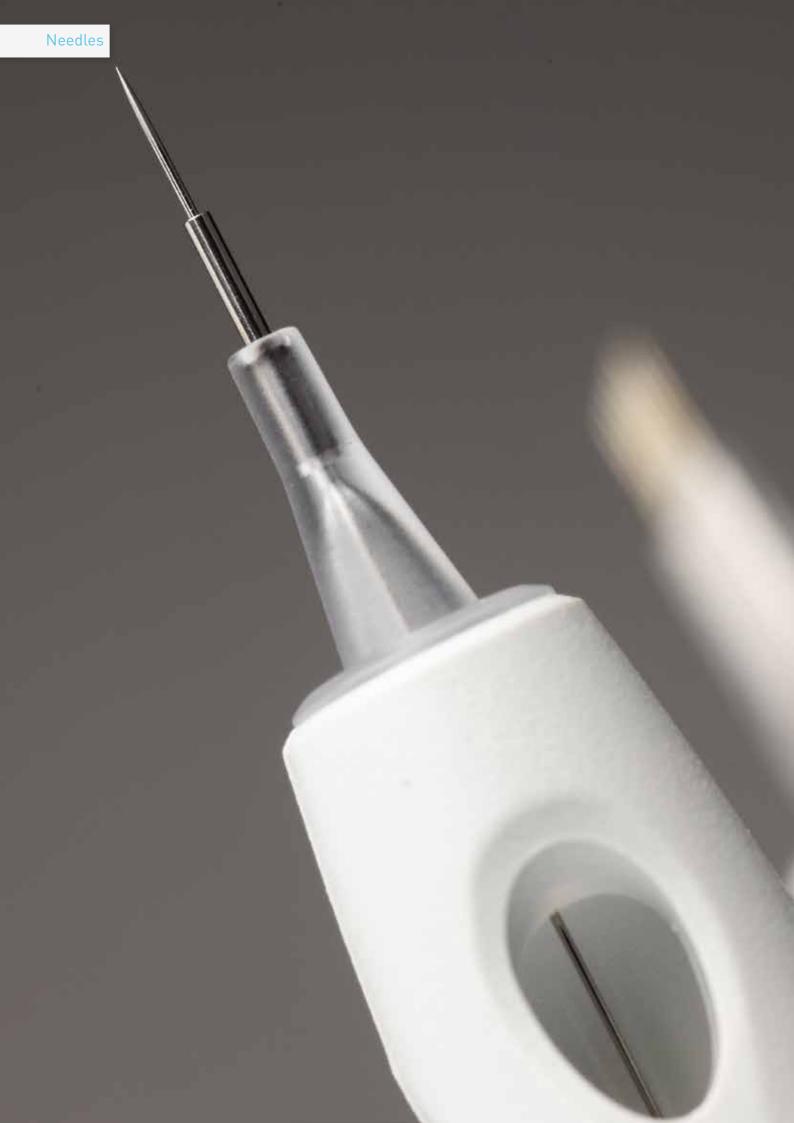

Be clever, choose Nouveau Contour SMART!

Device incl. safety handpiece for €2.395,-

10.700

Safety handpiece for iQ & Smart The Nouveau Contour SMART and iQ are both delivered with the Safety handpiece on which the patented Safety needle modules are attached. The moment you hold the hand piece, you feel the quality difference. It feels more stable than any other hand piece. The needle depth can be set by means of the unique 'Easy-Turn Depth' system. To accurately adjust the needle length, simply turn the hand ring setting ring. The needle length is set in fractions of millimeters, tailored to the skin type and treatment technique you apply. The handpiece is made of cast aluminum, does not get warm and is extremely light for comfortable working.

Safety handpiece for €895,-