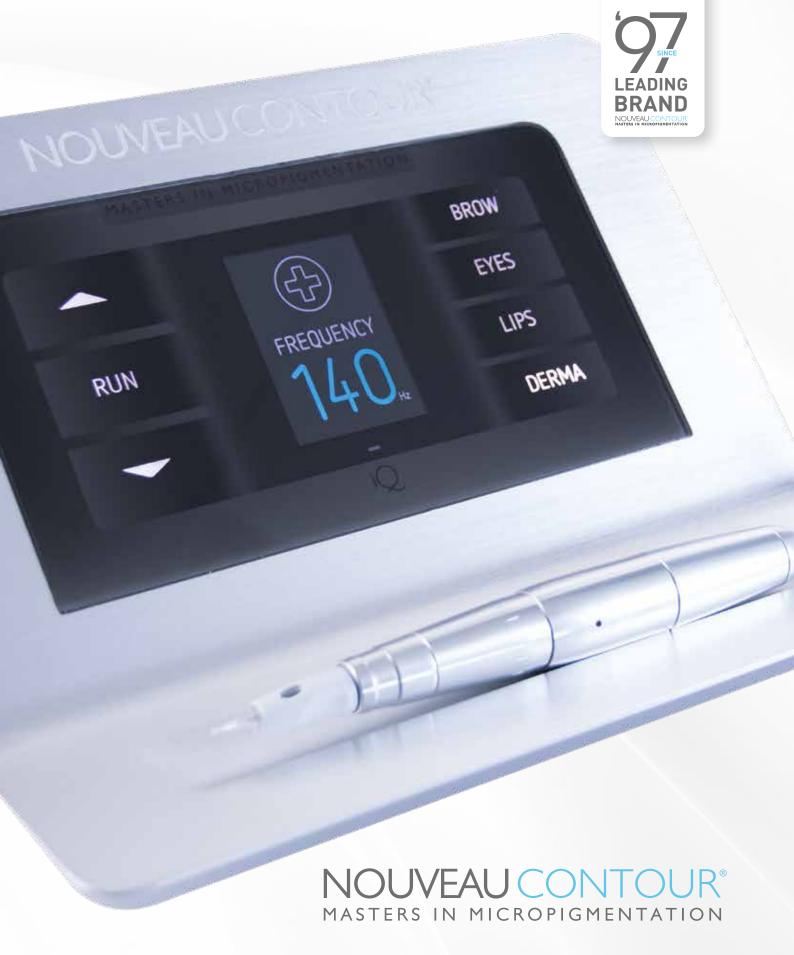

**DIMENSIONS** 253 MM X 133 MM X 168 MM

NEEDLE FORMATIONS

WEIGHT

**SPEED** 

**PRESETS** 

DIGITAL

The minimalistic design is striking. The stainless steel cover and smooth touch screen are modern, hygienic and efficient. The iQ combines proven technology with a state-ofthe-art look. With 70-150 needle insertions per second, iQ is ultra-precise. This makes iQ suitable for micropigmentation and medical applications such as scar camouflage, areola reconstruction, skin re-pigmentation and other procedures. There are four preprogrammed settings for eyebrows, eyes, lips or dermapigmentation. The iQ automatically sets the needle pressure and needle frequency. During pigmentation, the iQ handpiece constantly measures the skin resistance and automatically adjusts the needle frequency and needle pressure for optimal and even pigmentation. The right balance ensures the best results and precise pigmentation.

The LCD touch screen display shows the selected treatment and needle speed. There are 20 needle formations available for iQ.

Device incl. safety handpiece for €3.495,-

Be clever, choose SMART!

**DIMENSIONS**185 MM X 205 MM X
125 MM