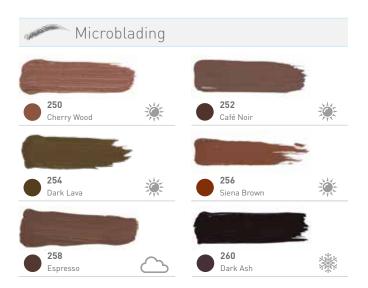

The Organic pigment range includes 44 colors, 9 eyebrow colors, 6 microblading colors, 3 eye colors, 12 lip colors, 5 areola colors, 4 camouflage colors and 5 areola colors.

### Organic Pigments ( )