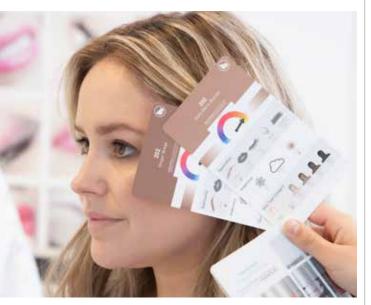

# **Color Identification**System

Nouveau Contour's unique Color Identification System simplifies the complexity of color theory, making it easy to choose the correct pigment for each procedure and every skin type. All of the relevant information is available for each pigment color, providing technicians with added confidence in the color outcome of the skin.

The Color Identification System helps you to:

- Choose the correct pigment for each procedure & every skin type
- Immediately identify which pigment to add to make a color darker or lighter
- Recognize if the undertone is warm, cool or neutral
- Obtain a clear description of the pigment