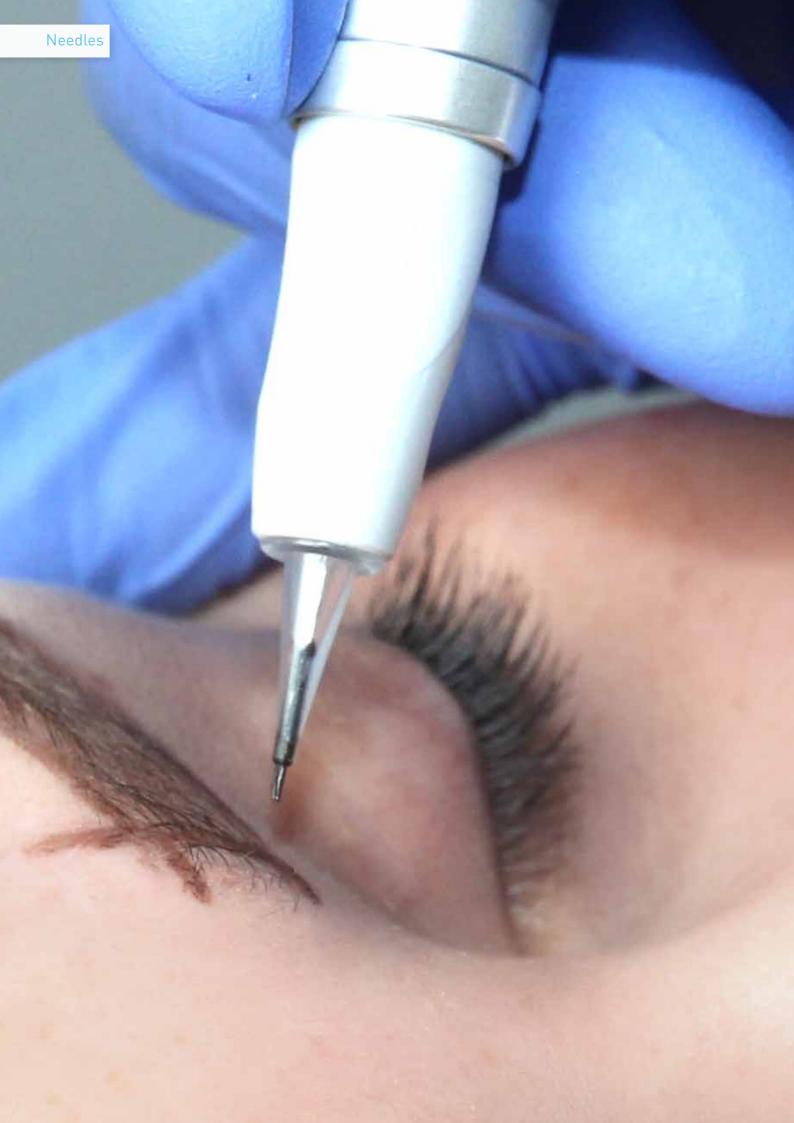

### Safety Cartridge Needles

Nouveau Contour is extremely concerned with the threat of fluid cross-contamination to the hand piece. The Nouveau Contour patented, Safety needle system prevents from fluid cross contamination. Verifiably, traditional machines are subject to airborne and fluid cross-contamination.

For the safety of both the technician and the client, the Nouveau Contour Needle Cartridge System works unlike anything on the market today. The needle and the needle "tube" are integrated in one disposable cartridge system. Internal diaphragms halt and prevent fluid and airborne contaminants from entering the hand piece, which is therefore completely independent of the disposable cartridge and void of any possibility of cross-contamination. When the cartridge is detached from the hand piece the needle automatically retracts back into the cartridge, preventing an accidental "stick" to the technician, or client. The safety needles fit on the Nouveau Contour safety hand piece. The system is therefore void of any possibility of cross contamination. Available in 21 different needle formations.

#### Safety first!

Nouveau Contour realizes that it is imperative that the disposable tube/ needle cartridges be sterilized. Each cartridge is packed separately in a class 100.000 clean room and sterilized using EO gas to prevent disease transmission. The entire cartridge, which contains the needle, can then be disposed of properly. Another safety feature is that when the cartridge is detached from the hand piece the needle automatically retracts back into the cartridge, preventing an accidental "stick" to the technician, or client.