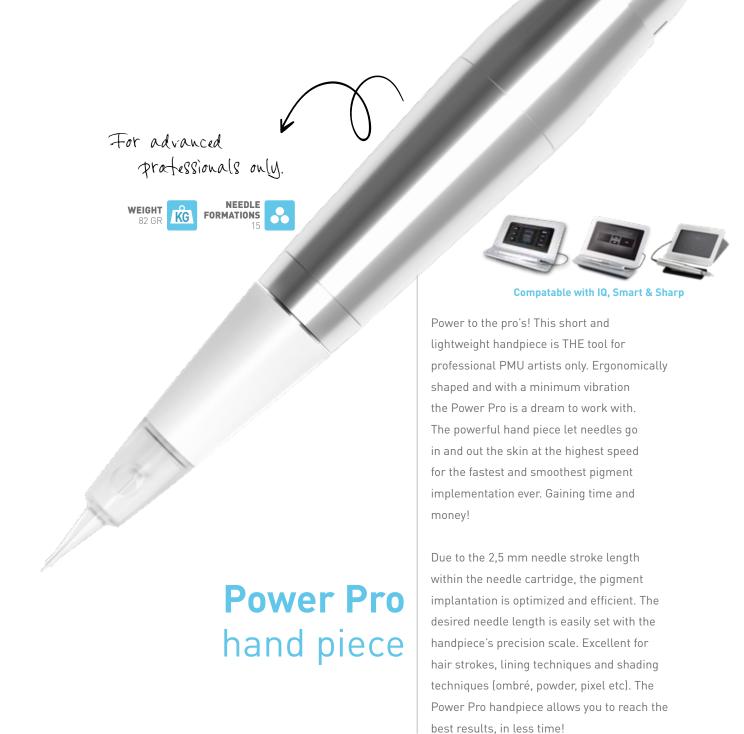

Power Pro handpiece for €1.495,-

#### There are 15 needle configurations available.

| 1-point liner     | •   | 3-point nano micro  | *     | 5-point shader | •••   |
|-------------------|-----|---------------------|-------|----------------|-------|
| 1-point micro     | •   | 3-point nano sloped | III   | 5-point spread | • • • |
| 1-point nano      | •   | 3-point outline     | *     | 7-point nano   |       |
| 1-point nano tube | •   | 3-point spread      | •••   | 7-point spread | ••••  |
| 3-point liner     | ••• | 5-point nano sloped | 11111 | 9-point magnum | ••••  |