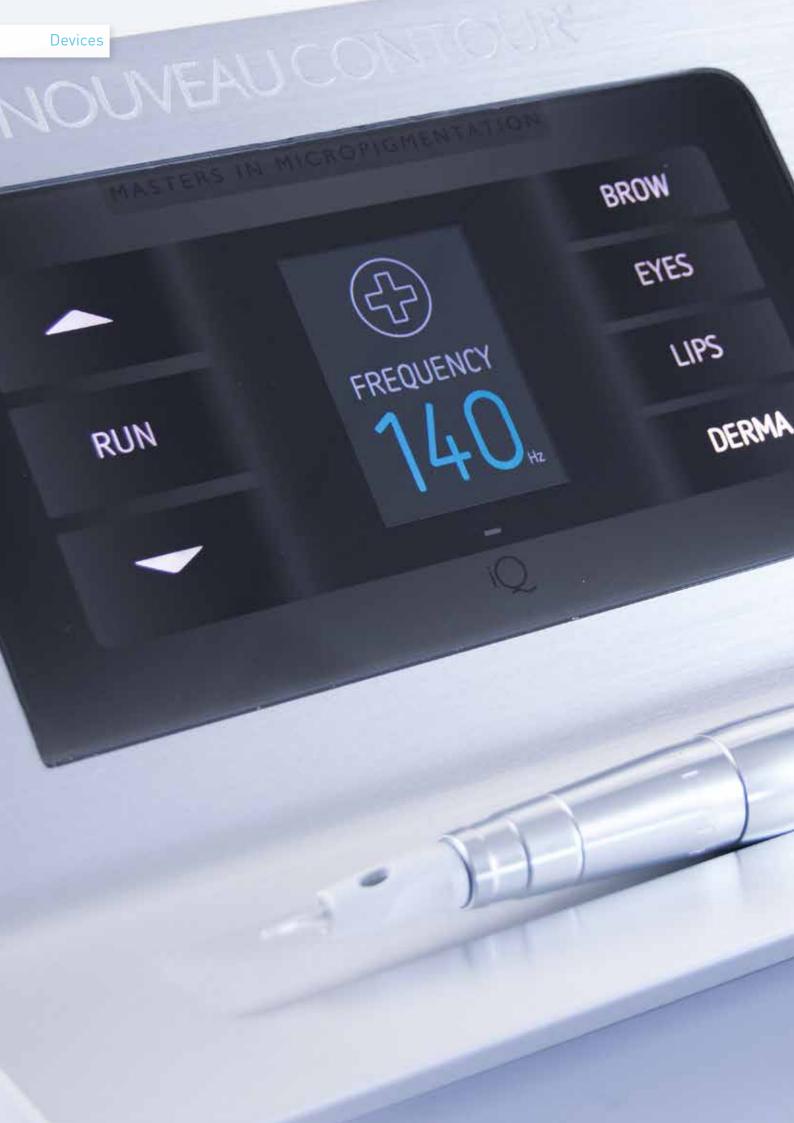

**DIMENSIONS** 253 MM X 133 MM X 168 MM

NEEDLE FORMATIONS

WEIGHT

**SPEED** 

**PRESETS** 

DIGITAL

The minimalistic design is striking. The stainless steel cover and smooth touch screen are modern, hygienic and efficient. The iQ combines proven technology with a state-ofthe-art look. With 70-150 needle insertions per second, iQ is ultra-precise. This makes iQ suitable for micropigmentation and medical applications such as scar camouflage, areola reconstruction, skin re-pigmentation and other procedures. There are four preprogrammed settings for eyebrows, eyes, lips or dermapigmentation. The iQ automatically sets the needle pressure and needle frequency. During pigmentation, the iQ handpiece constantly measures the skin resistance and automatically adjusts the needle frequency and needle pressure for optimal and even pigmentation. The right balance ensures the best results and precise pigmentation.

The LCD touch screen display shows the selected treatment and needle speed. There are 20 needle formations available for iQ.

Device incl. safety handpiece for €3.495,-

Be clever, choose SMART!

**DIMENSIONS**185 MM X 205 MM X
125 MM