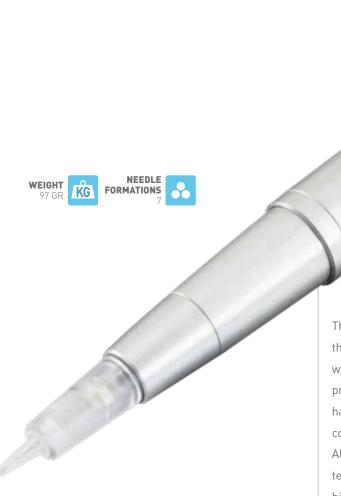

#### "PMU essential"

- ✓ Affordable luxury device
- ✓ Lightweight, compact dimensions & portable
- ✓ For all pmu procedures
- √ 7 needle formations
- ✓ Made in EU

The LCD touch screen display shows the selected treatment and needle speed. There are 20 needle formations available for iQ.

Device incl. safety handpiece for €3.495,-

Be clever, choose SMART!

**DIMENSIONS**185 MM X 205 MM X
125 MM