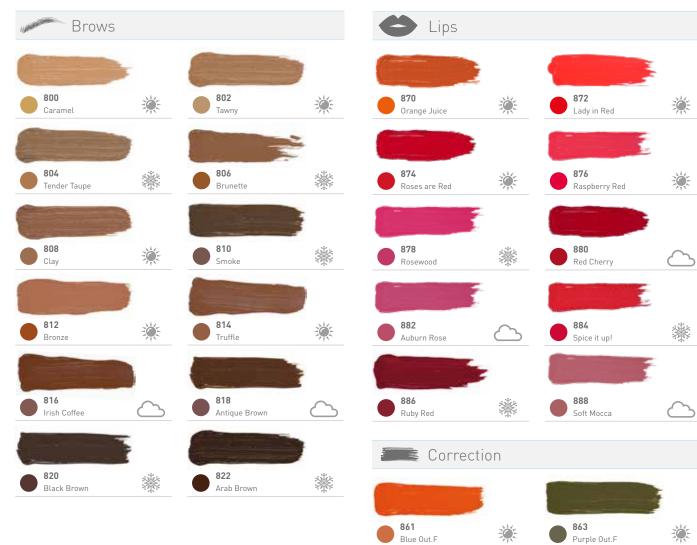

The Organic pigment range includes 44 colors, 9 eyebrow colors, 6 microblading colors, 3 eye colors, 12 lip colors, 5 areola colors, 4 camouflage colors and 5 areola colors.

## **Fusion**Pigments

Bright, intense colors and excellent pigment retention

The Fusion line combines organic and inorganic ingredients in an innovative pigment formula.

The advantage of the inorganic component is that the pigments remain very stable in the skin. The safe ironoxides meet all stringent international regulations regarding nickel impurities. These carefully selected iron-oxides will give you the extra boost of nearly immediate real life color in the skin, intense color saturation and optimal color retention, therefore nearly eliminating touch-up procedures. The organic component -free from iron oxides- ensures the clear color and good pigment retention. After healing, the colors are bright, extremely soft and very natural.

The Fusion line includes 12 eyebrow colors, 10 lip colors and 4 correction colors.

#### **Fusion Pigments**

865

Dark Red Out.F

867

Light Red Out.F

鱳