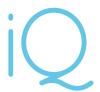

The LCD touch screen display shows the selected treatment and needle speed. There are 20 needle formations available for iQ.

Device incl. safety handpiece for €3.495,-

Be clever, choose SMART!

**DIMENSIONS**185 MM X 205 MM X
125 MM

NEEDLE FORMATIONS 20

**WEIGHT** 680 GR

SPEED 150

150

for all micropigmentation procedures.

Nouveau Contour SMART. The smart choice

A compact device with easy operation and an excellent price/quality ratio. Design and functionality are united in a modern, hygienic and efficient look. The SMART is a premium class device that offers you more mobility due its compact dimensions. With 70-150 needle insertions per second and 20 needle formations to choose from, this small but powerful device is ultra precise. Which makes Nouveau Contour SMART a clever choice for all micropigmentation procedures, such as eyebrows, eyeliners and lips.