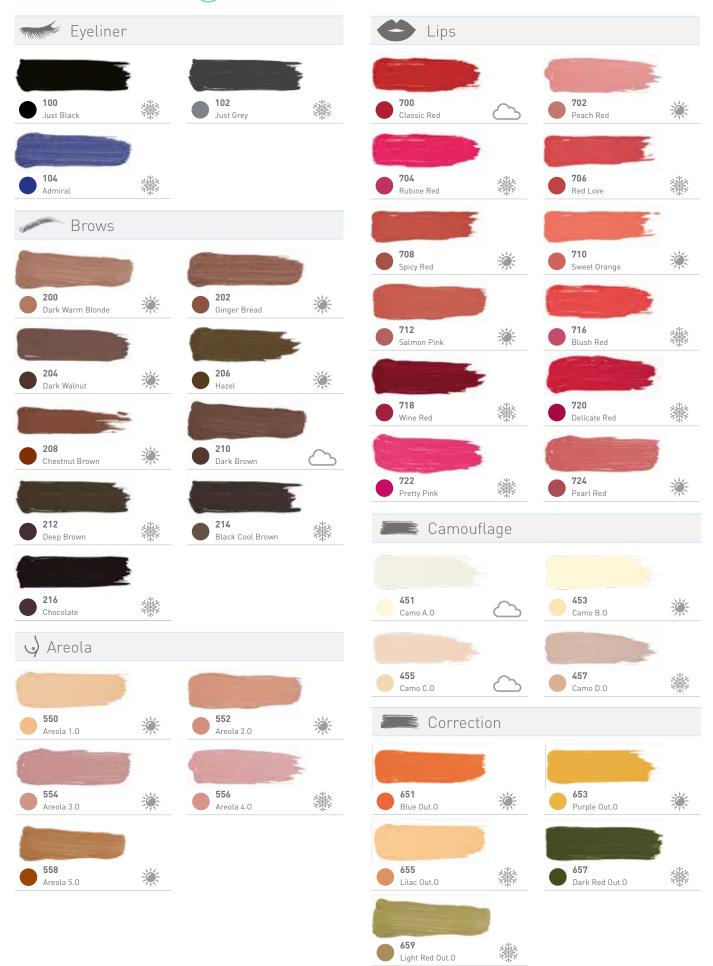

## **Organic**Pigments

Very high concentration of pigment, bright colors, limited follow-up treatments

The Organic pigments of Nouveau
Contour are organic and free of iron
oxides: your guarantee that they are
void of nickel impurities. The product
composition contains less alcohol:
the same pigment volume contains
more pigment. The result? A higher
concentration of pigment will remain
in the skin, resulting in bright colors.
An additional advantage is that the low
concentration of alcohol will dry out the
pigment less quickly.

The Organic pigment range includes 44 colors, 9 eyebrow colors, 6 microblading colors, 3 eye colors, 12 lip colors, 5 areola colors, 4 camouflage colors and 5 areola colors.

## **Fusion**Pigments

Bright, intense colors and excellent pigment retention

The Fusion line combines organic and inorganic ingredients in an innovative pigment formula.

The advantage of the inorganic component is that the pigments remain very stable in the skin. The safe ironoxides meet all stringent international regulations regarding nickel impurities. These carefully selected iron-oxides will give you the extra boost of nearly immediate real life color in the skin, intense color saturation and optimal color retention, therefore nearly eliminating touch-up procedures. The organic component -free from iron oxides- ensures the clear color and good pigment retention. After healing, the colors are bright, extremely soft and very natural.

The Fusion line includes 12 eyebrow colors, 10 lip colors and 4 correction colors.