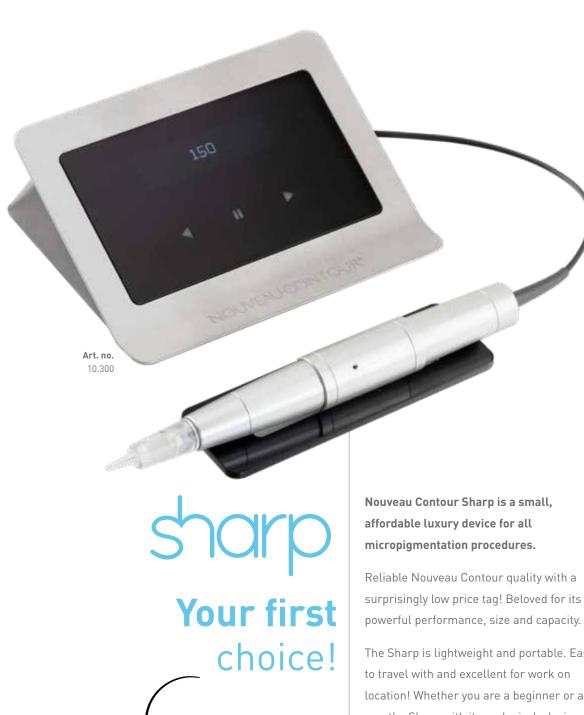

The Sharp is lightweight and portable. Easy to travel with and excellent for work on location! Whether you are a beginner or a pro, the Sharp with its exclusively designed handpiece is slim and easy to work with.

The 7 most essential needle formations are available at competitive prices.

This handpiece is only available in combination with the Sharp.

Device incl.
handpiece for €1.250,-